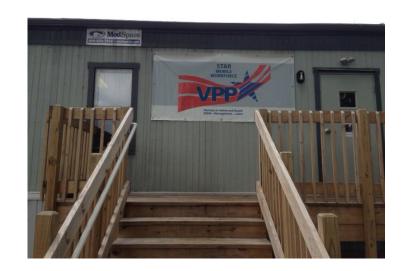

### 30+ Years of VPP & Partnerships

- 22 "Star" Sites Since 1993
- NJ, NY, PA, MD, PR
- Mobile Workforce Program
  - Region II (NY & NJ)
  - Region III (Pennsylvania DGA)
- World HQ Facility "Star"
- 13 OSHA Strategic Safety Partnerships