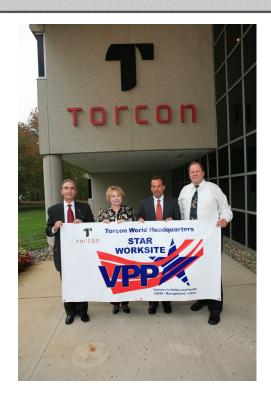

### 30+ Years of VPP & Partnerships

- 22 "Star" Sites Since 1993
- NJ, NY, PA, MD, PR
- Mobile Workforce Program
  - Region II (NY & NJ)
  - Region III (Pennsylvania DGA)
- World HQ Facility "Star"
- 13 OSHA Strategic Safety Partnerships